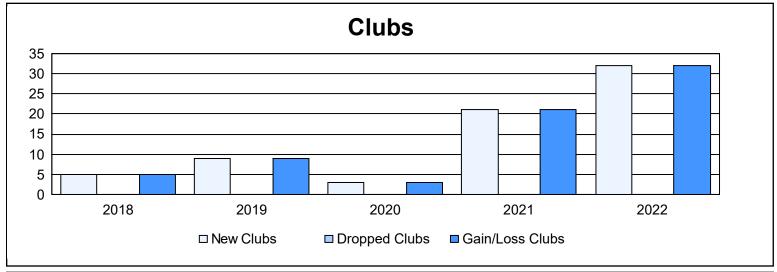

District 325 E As of June 2022 Cumulative

| Year      | New<br>Clubs | Dropped<br>Clubs | Gain/<br>Loss<br>Clubs | New<br>Members | Charter<br>Members | Reinstate<br>Members | Transfer<br>Members | Total<br>Member<br>Added | Total<br>Members<br>Dropped | Gain/<br>Loss<br>Members |
|-----------|--------------|------------------|------------------------|----------------|--------------------|----------------------|---------------------|--------------------------|-----------------------------|--------------------------|
| 2017-2018 | 5            | 0                | 5                      | 183            | 116                | 6                    | 0                   | 305                      | 184                         | 121                      |
| 2018-2019 | 9            | 0                | 9                      | 173            | 237                | 9                    | 0                   | 419                      | 201                         | 218                      |
| 2019-2020 | 3            | 0                | 3                      | 113            | 96                 | 8                    | 1                   | 218                      | 269                         | -51                      |
| 2020-2021 | 21           | 0                | 21                     | 231            | 507                | 5                    | 6                   | 749                      | 362                         | 387                      |
| 2021-2022 | 32           | 0                | 32                     | 453            | 809                | 9                    | 4                   | 1,275                    | 725                         | 550                      |
| Average   | 14           | 0                | 14                     | 231            | 353                | 7                    | 2                   | 593                      | 348                         | 245                      |