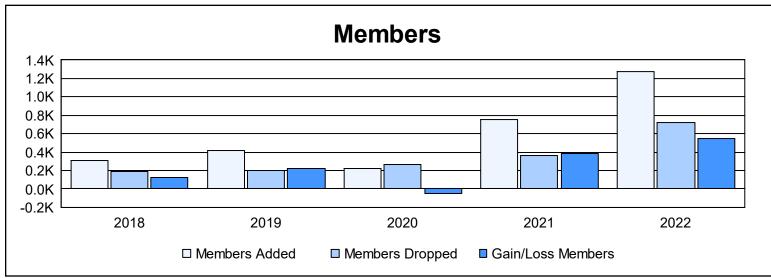

District 325 E As of June 2022 Cumulative

| Year      | New<br>Clubs | Dropped<br>Clubs | Gain/<br>Loss<br>Clubs | New<br>Members | Charter<br>Members | Reinstate<br>Members | Transfer<br>Members | Total<br>Member<br>Added | Total<br>Members<br>Dropped | Gain/<br>Loss<br>Members |
|-----------|--------------|------------------|------------------------|----------------|--------------------|----------------------|---------------------|--------------------------|-----------------------------|--------------------------|
| 2017-2018 | 5            | 0                | 5                      | 183            | 116                | 6                    | 0                   | 305                      | 184                         | 121                      |
| 2018-2019 | 9            | 0                | 9                      | 173            | 237                | 9                    | 0                   | 419                      | 201                         | 218                      |
| 2019-2020 | 3            | 0                | 3                      | 113            | 96                 | 8                    | 1                   | 218                      | 269                         | -51                      |
| 2020-2021 | 21           | 0                | 21                     | 231            | 507                | 5                    | 6                   | 749                      | 362                         | 387                      |
| 2021-2022 | 32           | 0                | 32                     | 453            | 809                | 9                    | 4                   | 1,275                    | 725                         | 550                      |
| Average   | 14           | 0                | 14                     | 231            | 353                | 7                    | 2                   | 593                      | 348                         | 245                      |